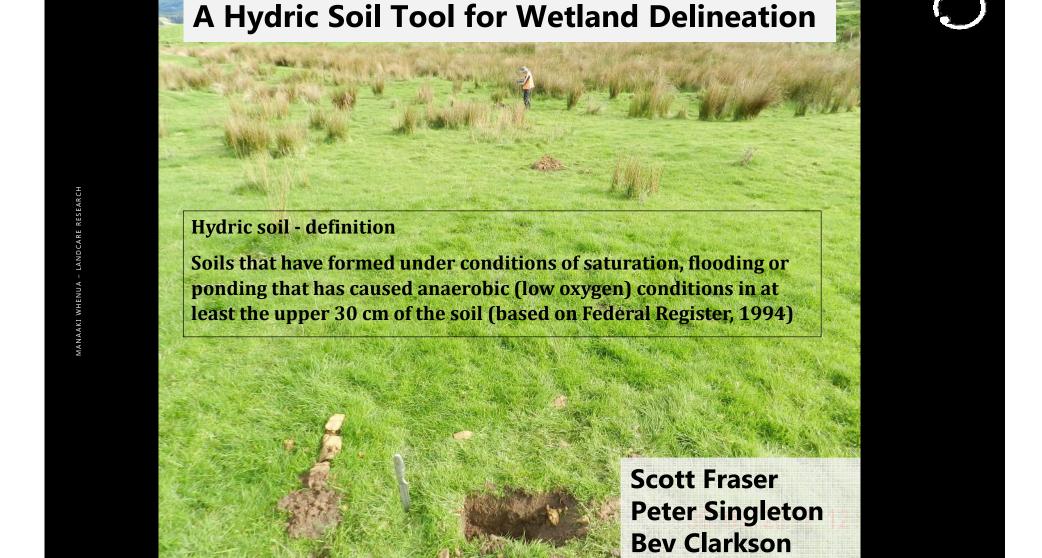

https://lris.scinfo.org.nz/







What is S-map Online?

- Explore interactive sell maps
  Learn about the sell in your area
  View detailed information about a sell class or attribute.
- Create custom PDF soil maps for printing
  Download soil factsheets for specific locations

Childrig soli distances are paloty in scale, age and quality. Many maps do not adequately describe the underlying properties of the soil types they represent. Si map integrate existing reports and object information and qualities soft mag-viewer existing data are of low quality. Our great into provide comprehensive, quantifiative soil witnessfar in support sunhamable development and screening modeling.









## Understanding soil-landscape relationships