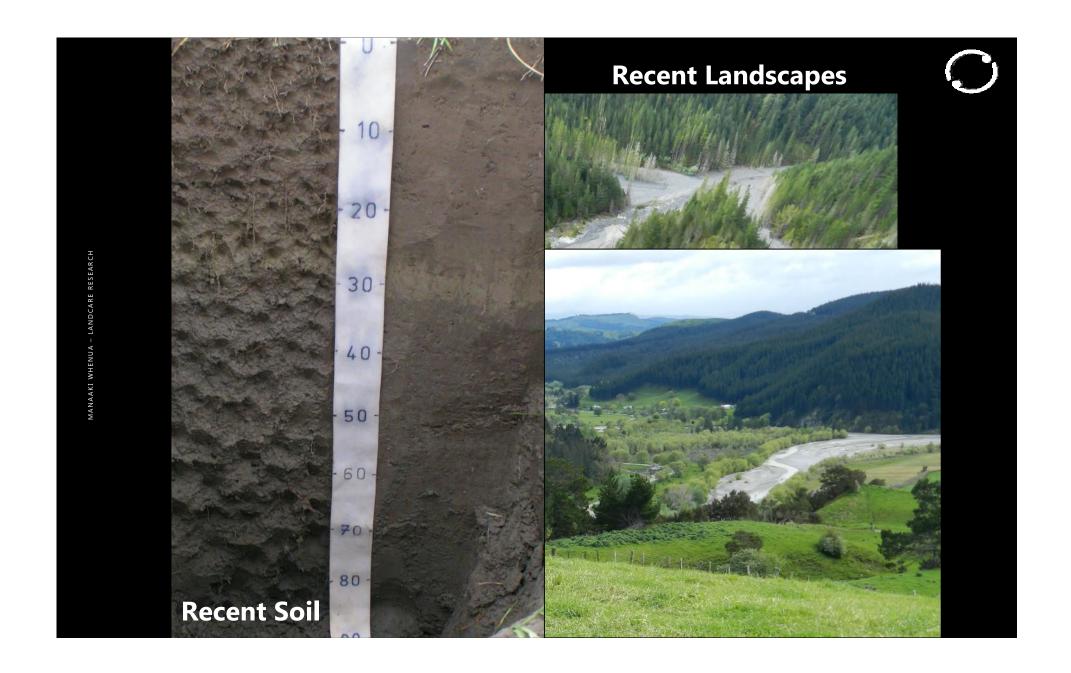

https://lris.scinfo.org.nz/







What is S-map Online?

- Explore interactive sell maps
  Learn about the sell in your area
  View detailed information about a sell class or attribute.
- Create custom PDF soil maps for printing
  Download soil factsheets for specific locations

Childrig soli distances are paloty in scale, age and quality. Many maps do not adequately describe the underlying properties of the soil types they represent. Si map integrate existing reports and object information and qualities soft mag-viewer existing data are of low quality. Our great into provide comprehensive, quantifiative soil witnessfar in support sunhamable development and screening modeling.









## Understanding soil-landscape relationships