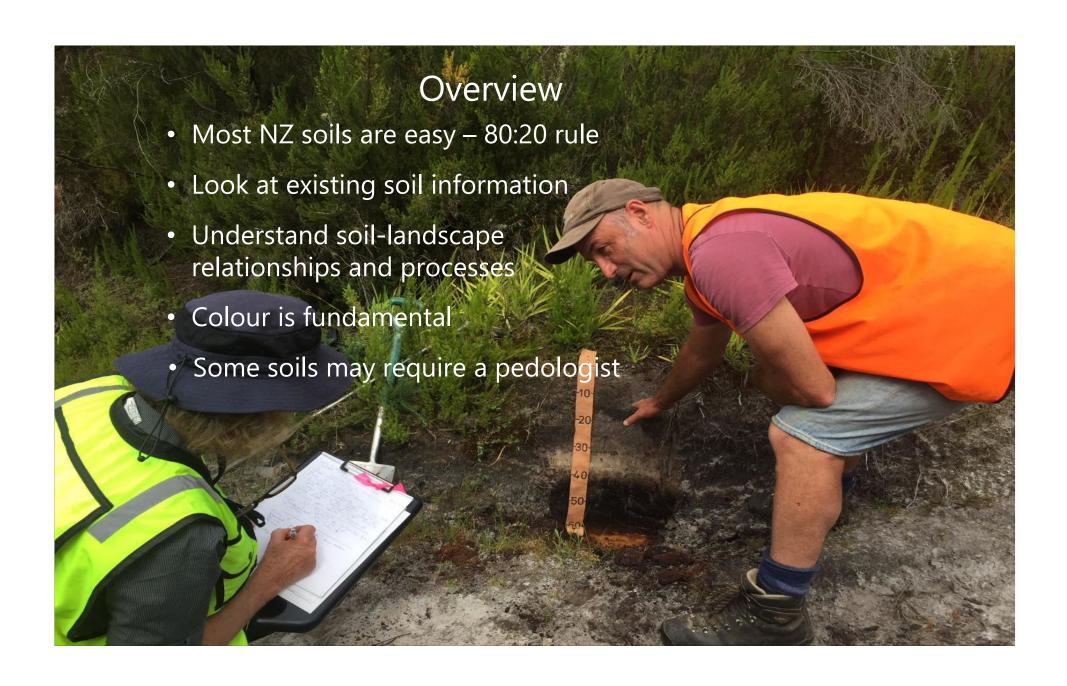

https://lris.scinfo.org.nz/







What is S-map Online?

- Explore interactive sell maps
  Learn about the sell in your area
  View detailed information about a sell class or attribute.
- Create custom PDF soil maps for printing
  Download soil factsheets for specific locations

Childrig soli distances are paloty in scale, age and quality. Many maps do not adequately describe the underlying properties of the soil types they represent. Si map integrate existing reports and object information and qualities soft mag-viewer existing data are of low quality. Our great into provide comprehensive, quantifiative soil witnessfar in support sunhamable development and screening modeling.









## Understanding soil-landscape relationships