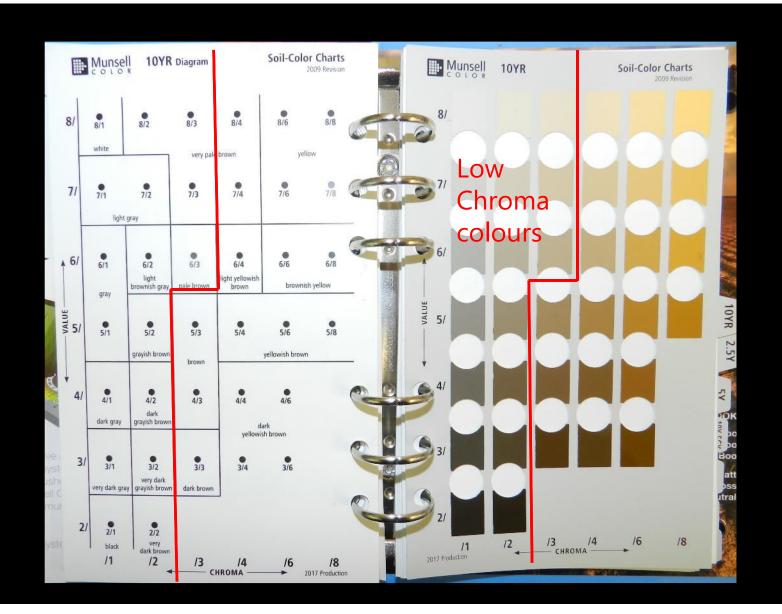

https://lris.scinfo.org.nz/







What is S-map Online?

- Explore interactive sell maps
  Learn about the sell in your area
  View detailed information about a sell class or attribute.
- Create custom PDF soil maps for printing
  Download soil factsheets for specific locations

Childrig soli distances are paloty in scale, age and quality. Many maps do not adequately describe the underlying properties of the soil types they represent. Si map integrate existing reports and object information and qualities soft mag-viewer existing data are of low quality. Our great into provide comprehensive, quantifiative soil witnessfar in support sunhamable development and screening modeling.









## Understanding soil-landscape relationships