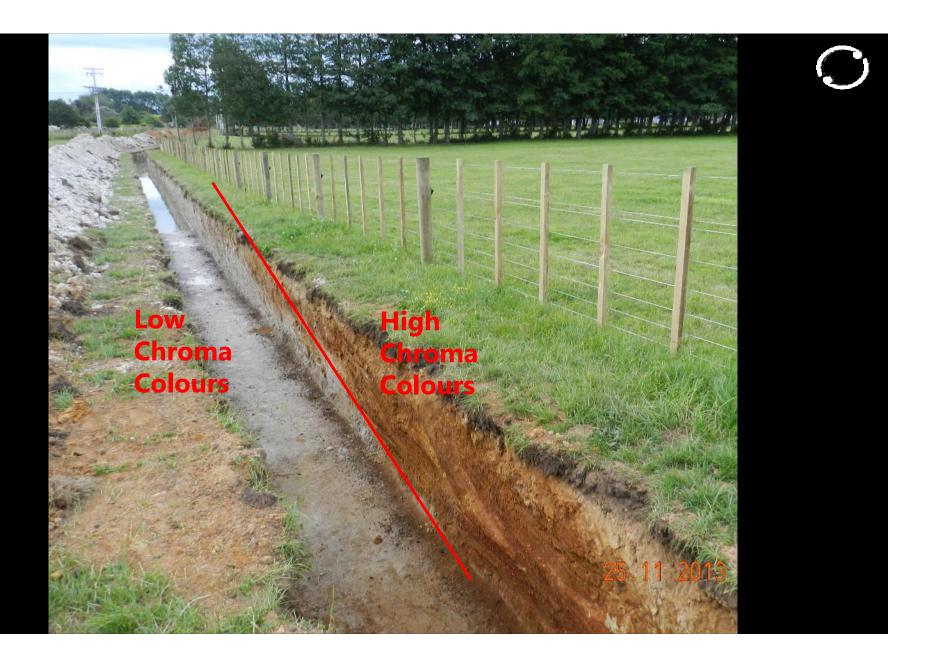

https://lris.scinfo.org.nz/







What is S-map Online?

- Explore interactive sell maps
  Learn about the sell in your area
  View detailed information about a sell class or attribute.
- Create custom PDF soil maps for printing
  Download soil factsheets for specific locations

Childrig soli distances are paloty in scale, age and quality. Many maps do not adequately describe the underlying properties of the soil types they represent. Si map integrate existing reports and object information and qualities soft mag-viewer existing data are of low quality. Our great into provide comprehensive, quantifiative soil witnessfar in support sunhamable development and screening modeling.









## Understanding soil-landscape relationships