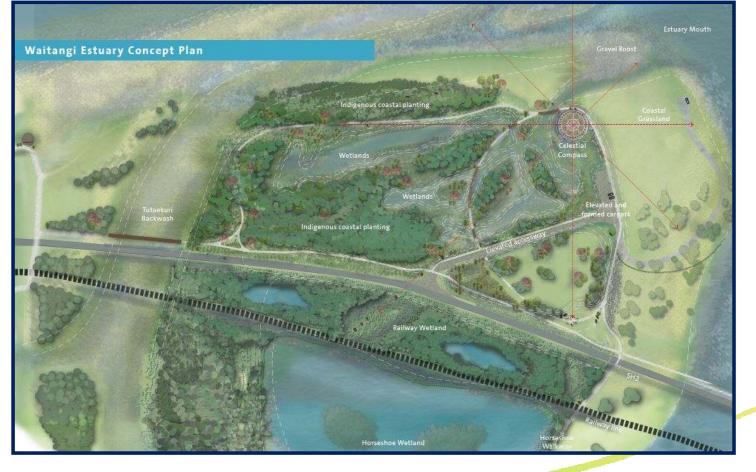

## visioning

**Elements:** 

- wetlands
- carpark
- access
- habitat
- trails
- compass
- signage