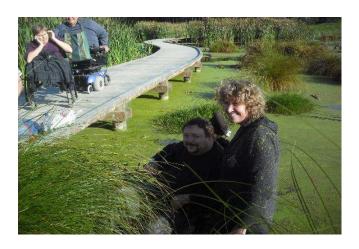

#### construction elements

- Access off SH2
- Carpark
- Pathways
- Viewing platform
- Landscaping / planting
- Boardwalks
- Signage
- Seating & tables