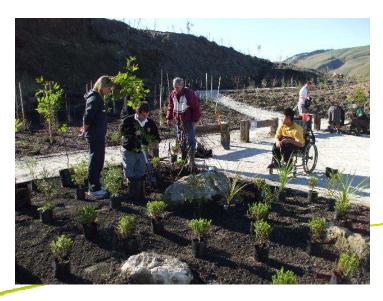

#### construction elements

- Access off SH2
- Carpark
- Pathways
- Viewing platform
- Landscaping / planting
- Boardwalks
- Signage
- Seating & tables