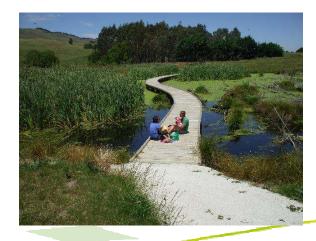

#### construction elements

- Access off SH2
- Carpark
- Pathways
- Viewing platform
- Landscaping / planting
- Boardwalks
- Signage
- Seating & tables