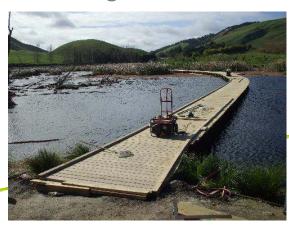

#### construction elements

- Access off SH2
- Carpark
- Pathways
- Viewing platform
- Landscaping / planting
- Boardwalks
- Signage
- Seating & tables