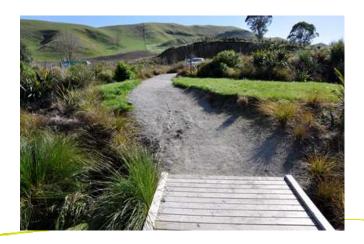

#### construction elements

- Access off SH2
- Carpark
- Pathways
- Viewing platform
- Landscaping / planting
- Boardwalks
- Signage
- Seating & tables