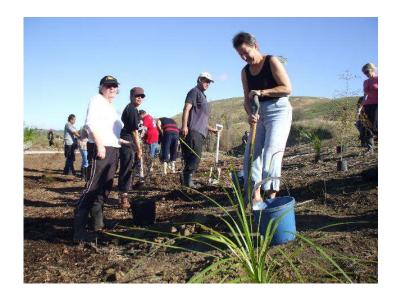

#### construction elements

- Access off SH2
- Carpark
- Pathways
- Viewing platform
- Landscaping / planting
- Boardwalks
- Signage
- Seating & tables