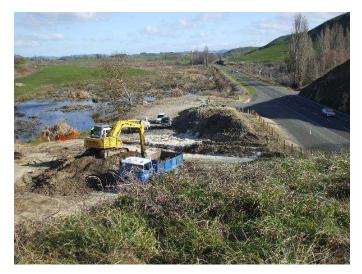

## project constraints

- Railway
- State highway
- Rubbish dump
- Waahi Tapu site
- Challenging construction site
- Engineer vs Landscape Architect

## so... what went wrong

- Weather
- User Assessment
- Consent oversight
- Unit error (15k)
- Changing project scope
- Car accident
- Theft