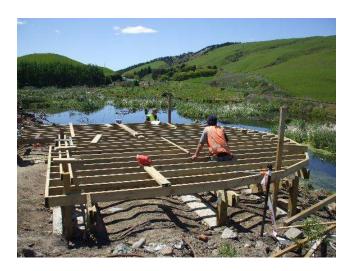

#### construction elements

- Access off SH2
- Carpark
- Pathways
- Viewing platform
- Landscaping / planting
- Boardwalks
- Signage
- Seating & tables