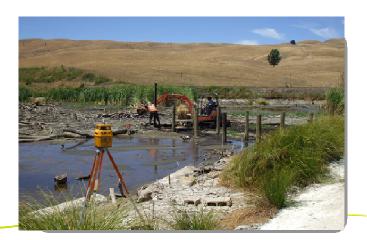

## project constraints

- Railway
- State highway
- Rubbish dump
- Waahi Tapu site
- Challenging construction site
- Engineer vs Landscape Architect

## so... what went wrong

- Weather
- User Assessment
- Consent oversight
- Unit error (15k)
- Changing project scope
- Car accident
- Theft